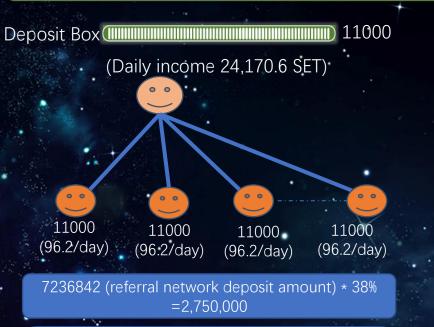

#### Governor: referral income cap 250x

The income cap is reached when the personal GDP + referral GDP = 2,761,000

11000 (personal GDP)+ 2,750,000 (referral GDP) =2,761,000 Daily: 24,170.6 SET (24,170.6 USD) Monthly: 725,118 SET (725,118 USD) Yearly: 8,822,269 SET (8,822,690 USD) Referral deposits needed: 657.9