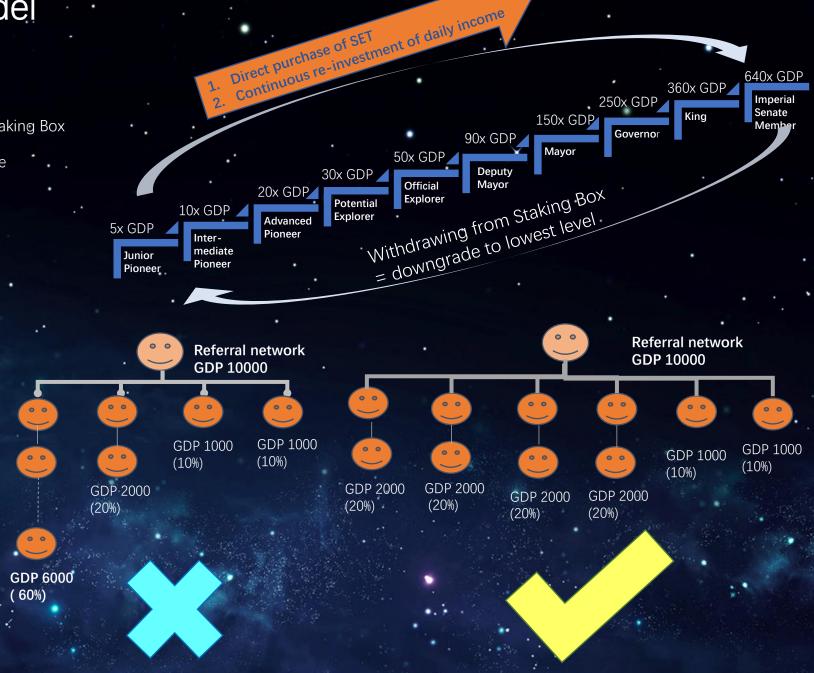

#### **Staking Box**

10 unique role levels

- Re-invest to upgrade roles, re-invested tokens go into the Staking Box

All Staking Boxes are pooled together and in time will become everyone's largest referral line (no additional GDP)
Requirement: users can only enjoy the staking box benefit if none of their referral lines exceeds 40% of user's total GDP (balancing rule)

- Withdrawals: tokens from the Staking Box can be withdrawn any time and will be redistributed to the user over a period of 3-24 months depending on the continued growth of deposits by his referral network

- Re-upgrade: if users want to upgrade again after withdrawing tokens from the Staking Box, they can do so at original prices

- Example: A has deposited 1400 SET, to upgrade to Intermediate Pioneer, A re-invests 2800 SET at the price of 1 USD。 After withdrawing all his tokens from the Staking Box, the SET price has already reached 10USDT, however, A only needs to re-invest 2800 USD wirth of SET, NOT 28000 USD, to re-upgrade and reach the same level again

> Unlimited referral lines, continuously keep referring, this is the way to maximize your income!

## How to Maximize Income

Case 1: Only one referral line

Referral line GDP share 100%, cannot enjoy Staking Box benefit, income very small

Refer dire

Increase you

income cap

In this case one of the lines must surely exceed 40%, so user cannot enjoy Staking Box benefits and income will be rather small

In this case it is possible to keep all lines below 40%, if the user enjoys the Staking Box benefits, ALL of those 3 lines will become smaller referral lines and income will be considerably larger!

Case 4: More than 3 referral lines. 5x income cap (Junior Pioneer, deposit box 450 SET) reached