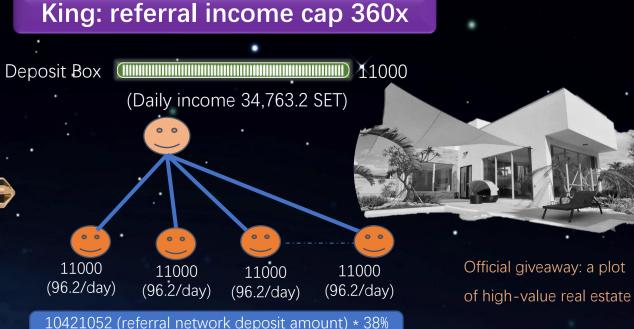

Official giveaway: Richard Mille watch

= 3,960,000

The income cap is reached when the personal GDP + referral GDP = 3,971,000

11000 (personal GDP)+3,960,000 (referral GDP) =3,971,000 Daily: 34,763.2 SET (34,763.2 USD) Monthly: 1,042,896 SET (1,042,896 USD) Yearly: 12,688,568 SET (12,688,568 USD) Referral deposits needed: 947.4