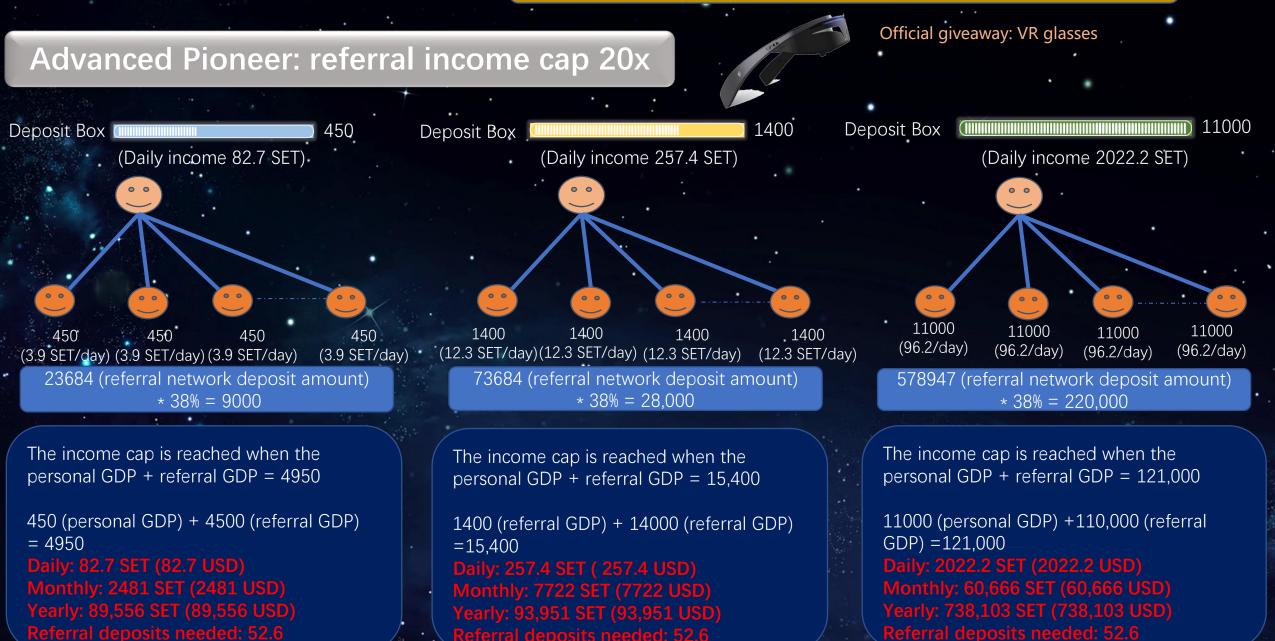

Official giveaway: VR headset

If network hash rate 42265048, SET price 1 USD, and the Staking Box is the largest referral line (= GDP income from largest line is 0)

If network hash rate 42,265,048, SET price 1 USD, and the Staking Box is the largest referral line (= GDP income from largest line is 0)