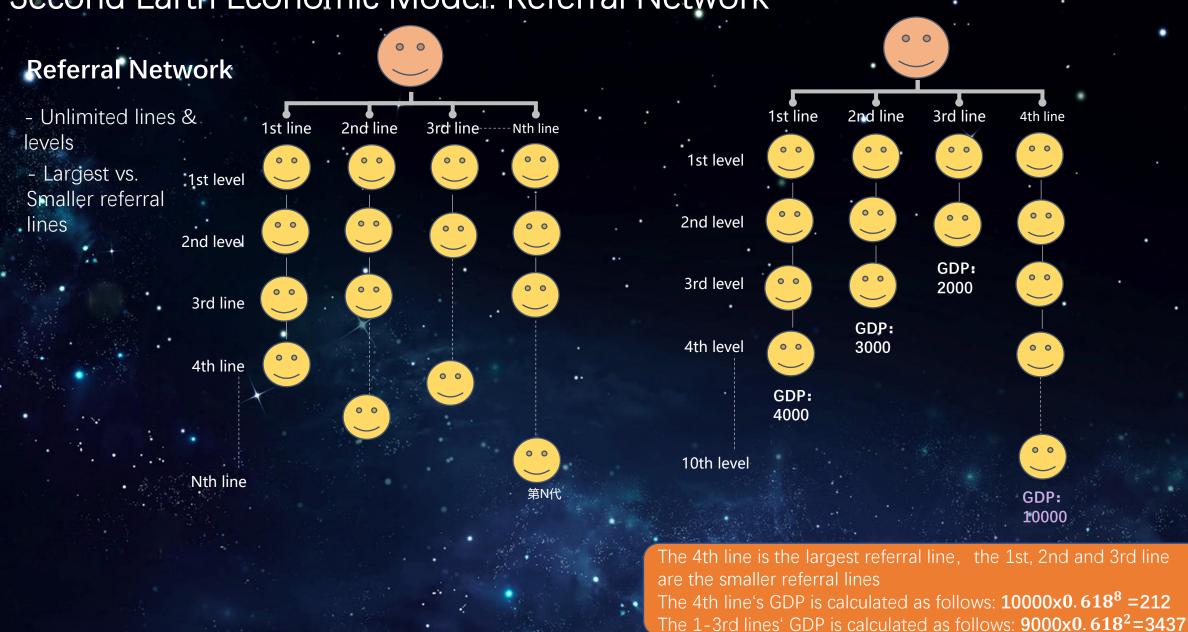

Daily active income

Smaller lines GDPx0.618<sup>2</sup> +largest line GDP X0.618<sup>8</sup> Network GDP x Daily output Total SET Income

## Second Earth Economic Model: Referral Network