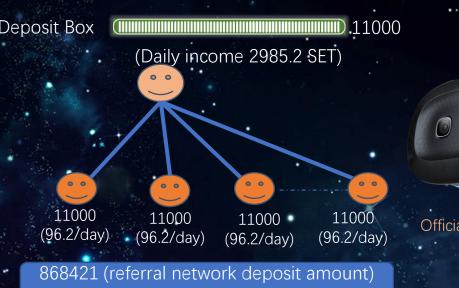

#### Potential Explorer: referral income cap 30x

\* 38% = 330000

The income cap is reached when the personal GDP + referral GDP = 341,000

11000 (personal GDP) +330,000 (referral GDP) =341,000 Daily: 2985.2 SET (2985.2 USD) Monthly: 89,556 SET (89,556 USD) Yearly: 1,089,598 SET (1,089,598 USD) Referral deposits needed: 78.9