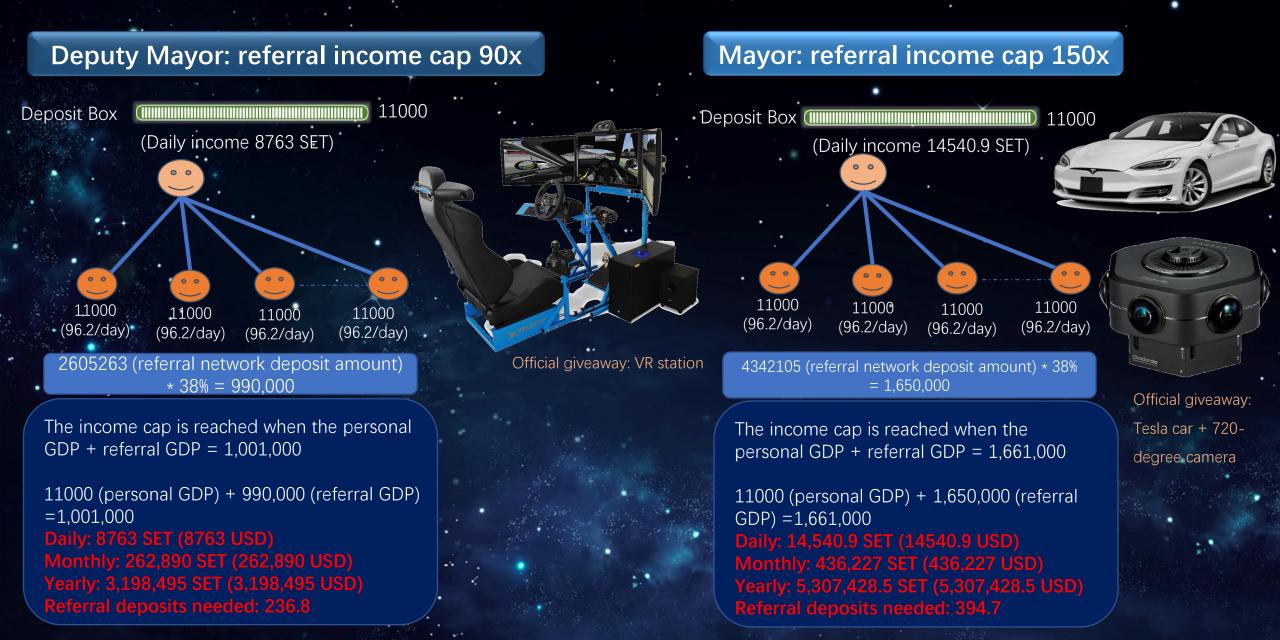

#### Potential Explorer: referral income cap 30x

\* 38% = 330000

The income cap is reached when the personal GDP + referral GDP = 341,000

11000 (personal GDP) +330,000 (referral GDP) =341,000 Daily: 2985.2 SET (2985.2 USD) Monthly: 89,556 SET (89,556 USD) Yearly: 1,089,598 SET (1,089,598 USD) Referral deposits needed: 78.9

#### Official Explorer: referral income cap 50x

1447368 (referral network deposit amount) \* 38% =550000

The income cap is reached when the personal GDP + referral GDP = 561,000

11000 (personal GDP) + 550,000 (referral GDP) =561,000 Daily: 4911.2 SET (4911.2 USD) Monthly: 147,336 SET (147,336 USD) Yearly: 1,792,588 SET (1,792,588 USD) Referral deposits peeded: 131.6