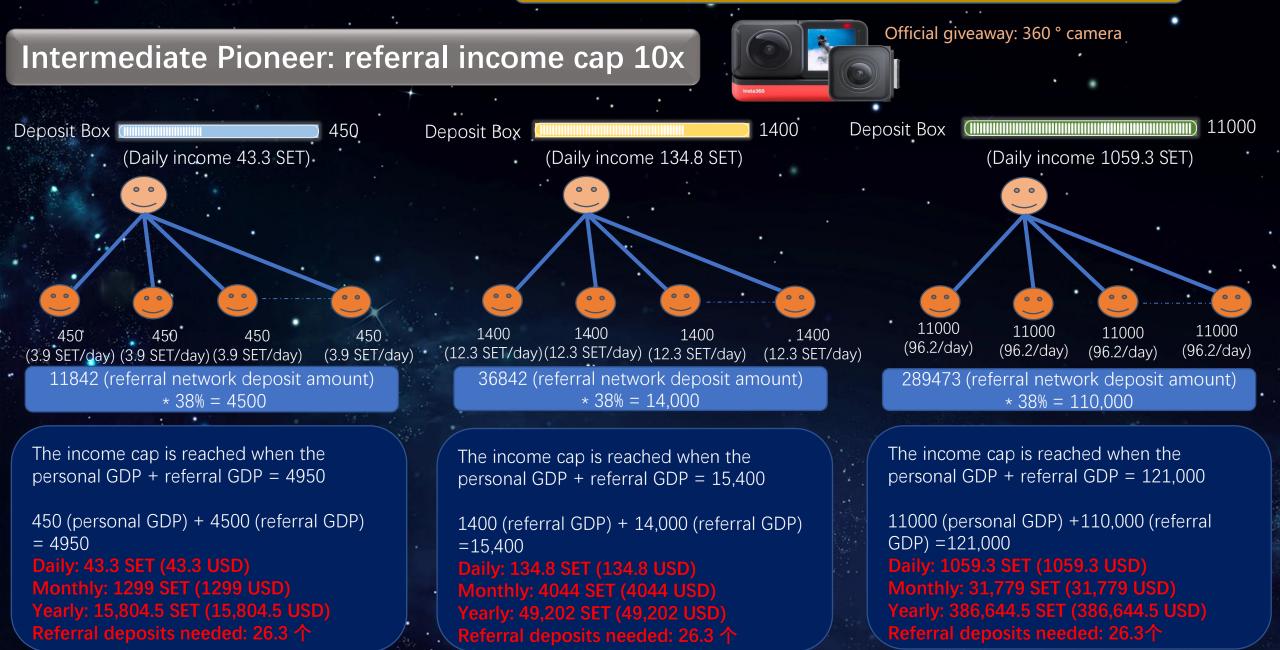

Re-invest SET and upgrade to Intermediate Pioneer (income cap 10x = 4500)

No matter which option you choose, continue to refer directly and increase your income cap!

If network hash rate 42,265,048, SET price 1 USD, and the Staking Box is the largest referral line (= GDP income from largest line is 0)

#### Junior Pioneer: referral income cap 5x

If network hash rate 42,265,048, SET price 1 USD, and the Staking Box is the largest referral line (= GDP income from largest line is 0).

If network hash rate 42,265,048, SET price 1 USD, and the Staking Box is the largest referral line (= GDP income from largest line is 0).