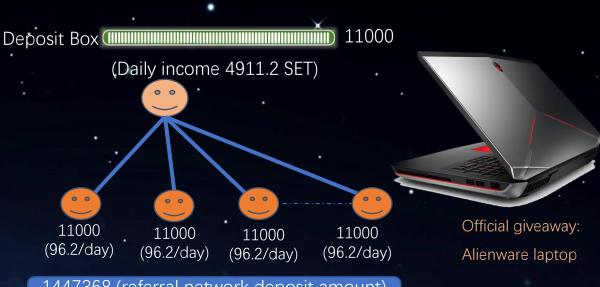

#### Official Explorer: referral income cap 50x

1447368 (referral network deposit amount) \* 38% =550000

The income cap is reached when the personal GDP + referral GDP = 561,000

11000 (personal GDP) + 550,000 (referral GDP) =561,000 Daily: 4911.2 SET (4911.2 USD) Monthly: 147,336 SET (147,336 USD) Yearly: 1,792,588 SET (1,792,588 USD) Referral deposits peeded: 131.6