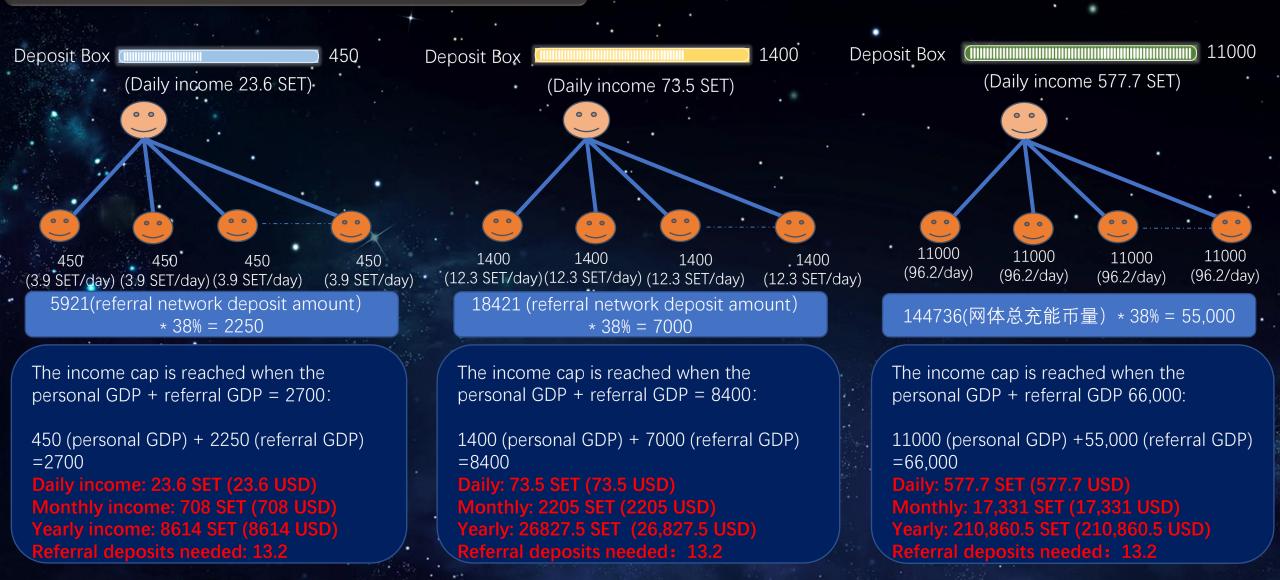

#### Junior Pioneer: referral income cap 5x

If network hash rate 42,265,048, SET price 1 USD, and the Staking Box is the largest referral line (= GDP income from largest line is 0).

If network hash rate 42,265,048, SET price 1 USD, and the Staking Box is the largest referral line (= GDP income from largest line is 0).

If network hash rate 42,265,048, SET price 1 USD, and the Staking Box is the largest referral line (= GDP income from largest line is 0)